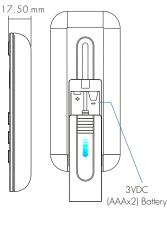

### **Technical Parameters**

| Input and Output |                         | Safety and EMC  | Safety and EMC                                        |                       | Environment         |  |
|------------------|-------------------------|-----------------|-------------------------------------------------------|-----------------------|---------------------|--|
| Output signal    | RF(2.4GHz)              |                 | ETSI EN 301 489-1 V2.2.3<br>ETSI EN 301 489-17 V3.2.4 | Operation temperature | Ta: -30 °C ~ +55 °C |  |
| Working voltage  | 3VDC(AAAx2)             | EMC standard    |                                                       | Package               |                     |  |
| Working current  | <5mA                    | Safety standard | EN 61347-1:2015+A1:2021<br>EN 61347-2-13:2014+A1:2017 | Size                  | L140 x W60 x H26mm  |  |
| Standby current  | <10µA                   |                 |                                                       | Gross weight          | 0.088kg             |  |
| Standby time     | ) year                  | Radio Equipment | ETSI EN 300 328 V2.2.2                                | Warranty              |                     |  |
| Remote distance  | 30m(Barrier-free space) | Certification   | CE RED                                                | Warranty              | 5 years             |  |

When replacing the batteries, use both hands to remove the back cover of the remote control.