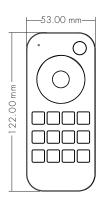

### **Technical Parameters**

| Input and Output |                         | Safety and EMC  | Safety and EMC                                        |                       | Environment         |  |
|------------------|-------------------------|-----------------|-------------------------------------------------------|-----------------------|---------------------|--|
| Output signal    | RF(2.4GHz)              |                 | ETSI EN 301 489-1 V2.2.3<br>ETSI EN 301 489-17 V3.2.4 | Operation temperature | Ta: -30 °C ~ +55 °C |  |
| Working voltage  | 3VDC(AAAx2)             | EMC standard    |                                                       | Package               |                     |  |
| Working current  | <5mA                    | Safety standard | EN 61347-1:2015+A1:2021<br>EN 61347-2-13:2014+A1:2017 | Size                  | L140 x W60 x H26mm  |  |
| Standby current  | <10µA                   |                 |                                                       | Gross weight          | 0.088kg             |  |
| Standby time     | ) year                  | Radio Equipment | ETSI EN 300 328 V2.2.2                                | Warranty              |                     |  |
| Remote distance  | 30m(Barrier-free space) | Certification   | CE RED                                                | Warranty              | 5 years             |  |