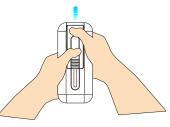

When replacing the batteries, use both hands to remove the back cover of the remote control.