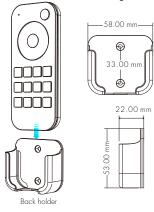

### Mechanical Structures and Installations

## Back holder

Two options are offered for selection, please fix the back holder on the wall with two screws, or adhere the back holder to the wall with paster.

2. Back holder with magnet (The remote with built-in magnet)