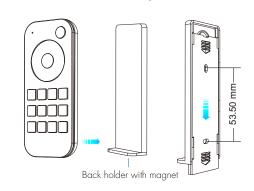

## Back holder

Two options are offered for selection, please fix the back holder on the wall with two screws, or adhere the back holder to the wall with paster.

2. Back holder with magnet (The remote with built-in magnet)