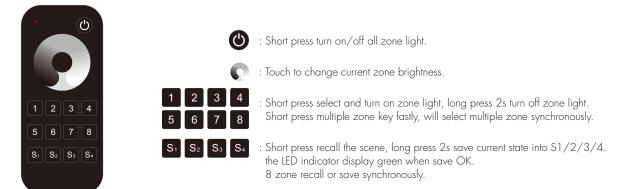

|
| <b>S</b> 1 <b>S</b> 2 <b>S</b> 3 <b>S</b> 4 | $\begin{bmatrix} S_1 \\ S_2 \end{bmatrix} \begin{bmatrix} S_3 \\ S_4 \end{bmatrix}$ | : Short press recall the scene, long press 2s save current state into \$1/2/3/4.<br>the LED indicator display green when save OK.<br>4 zone recall or save synchronously. |

#### The remote can be used as 4 zone dimming remote or single zone 4 channel dimming remote.

On/Off + 4: Long press 2s set as 4 channel dimming remote, only match with one or multiple receiver of 4 channel, such as V4 or C4 controller. On/Off + 1: Long press 2s set as 4 zone dimming remote, each zone match with one or multiple receivers. When set ok, the green indicator will light on longer.

#### • RT8 8 zone dimming remote



### Safety information

- 1. Read all instructions carefully before you begin this installation.
- 2. When installing battery, pay attention to the battery positive and negative polarity. A long time without the remote control, remove the battery.
- When remote distance becomes smaller and insensitive, replace the battery.
- 3. If no response from the receiver, please re-match the remote
- 4. Gently handle remote, beware of falling.
- 5. For indoor and dry location use only.



When replacing the batteries, use both hands to remove the back cover of the remote control.