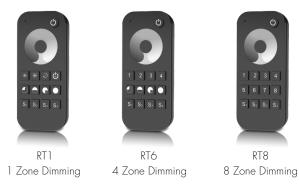

# RT1,RT6,RT8

#### • RT1 1 zone dimming remote

| •                                   | U : Turn on/off light.                                                                                                                                                                      |  |
|-------------------------------------|---------------------------------------------------------------------------------------------------------------------------------------------------------------------------------------------|--|
|                                     | • Touch to change brightness.                                                                                                                                                               |  |
|                                     | * Adjust brightness, short press 10 levels, long press 1-6s for continuous 256 levels adjustment.                                                                                           |  |
| ***                                 | <ul> <li>Small night brightness (10%).</li> </ul>                                                                                                                                           |  |
|                                     | 🕑 : Turn off light after 30s, long press 2s will turn off light after 60s.                                                                                                                  |  |
| S1         S2         S3         S4 | <b>0 0</b> : 25%, 50%, 75%, 100% brightness.                                                                                                                                                |  |
| S1                                  | <ul> <li>S<sub>3</sub> S<sub>4</sub> : Short press recall the scene, long press 2s save current brightness into S1/2/3/4.</li> <li>the LED indicator display green when save OK.</li> </ul> |  |

• RT6 4 zone dimming remote

| · (J)                                       | Ø                                                                                   | : Short press turn on/off all zone light.                                                                                                                                 |
|---------------------------------------------|-------------------------------------------------------------------------------------|---------------------------------------------------------------------------------------------------------------------------------------------------------------------------|
|                                             | Q                                                                                   | : Touch to change current zone brightness.                                                                                                                                |
|                                             | 1 2 3 4                                                                             | : Short press select and turn on zone light, long press 2s turn off zone light.<br>Short press multiple zone key fastly, will select multiple zone synchronously.         |
|                                             |                                                                                     | : 25%, 50%, 75%,100% brightness for current selected zone.                                                                                                                |
| <b>S</b> 1 <b>S</b> 2 <b>S</b> 3 <b>S</b> 4 | $\begin{bmatrix} S_1 \\ S_2 \end{bmatrix} \begin{bmatrix} S_3 \\ S_4 \end{bmatrix}$ | : Short press recall the scene, long press 2s save current state into \$1/2/3/4.<br>the LED indicator display green when save OK.<br>4 zone recall or save synchronously. |

#### • RT8 8 zone dimming remote